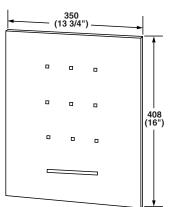

## Magnetic Board.

includes 5 pcs. magnetic buttons. Finish: steel, epoxy coated silver RAL 9006

Packing: 1 set

Swing-out tray, multi-purpose with 2 adjustable dividers and pivot bearing for screw-mounting Finish: plastic

| Color                 | Cat. No.   |
|-----------------------|------------|
| Black solid           | 547.60.300 |
| Silver solid RAL 9006 | 547.60.100 |
| White translucent     | 547.60.700 |

Packing: 1 pc. (with fastening screws)