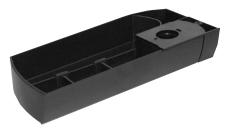

## Magnetic Board.

includes 5 pcs. magnetic buttons. Finish: steel, epoxy coated silver RAL 9006

Packing: 1 set

Swing-out tray, multi-purpose with 2 adjustable dividers and pivot bearing for screw-mounting Finish: plastic

• Swing-out tray pivots from left to right as shown in above photograph.

Tables, Legs, Casters, **Levelers and Office Organization** 

Dimensional data not binding. We reserve the right to alter specifications without notice.