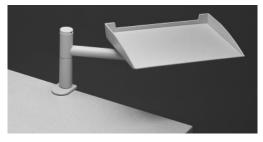

## Telephone/Accessory Swivel Arm Tray Clamp Mount 5/8" - 3"

Consists of: uprights with swivel arm

plastic tray

Finish: Arm: zinc black Tray; plastic

| Color       | Cat. No.   |
|-------------|------------|
| Black solid | 818.47.260 |

- Choose between clamp mount or through mount uprights.
- Through mount requires a ø25 mm (1") hole.
- Telephone tray is only offered in black.

Mount under shelves, cabinets, desks, etc. Tray swings out for access.