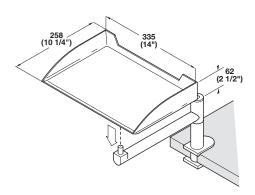

## Telephone/Accessory Swivel Arm Tray Clamp Mount 5/8" - 3"

Consists of: uprights with swivel arm

plastic tray

Finish: Arm: zinc black Tray; plastic

| Color       | Cat. No.   |
|-------------|------------|
| Black solid | 818.47.260 |

## Telephone/Accessory Swivel Arm Tray Through Mount

For thicknesses up to 13/8" thick, requires a Ø1" hole.

| Color       | Cat. No.   |
|-------------|------------|
| Black solid | 818.47.261 |

Packing: 1 set

- Choose between clamp mount or through mount uprights.
- Through mount requires a ø25 mm (1") hole.
- Telephone tray is only offered in black.

Mount under shelves, cabinets, desks, etc. Tray swings out for access.