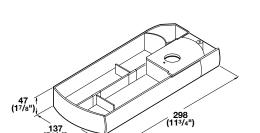

## Magnetic Board.

includes 5 pcs. magnetic buttons. Finish: steel, epoxy coated silver RAL 9006

Packing: 1 set

Swing-out tray, multi-purpose with 2 adjustable dividers and pivot bearing for screw-mounting Finish: plastic

| Color                 | Cat. No.   |
|-----------------------|------------|
| Black solid           | 547.60.300 |
| Silver solid RAL 9006 | 547.60.100 |
| White translucent     | 547.60.700 |

Packing: 1 pc. (with fastening screws)